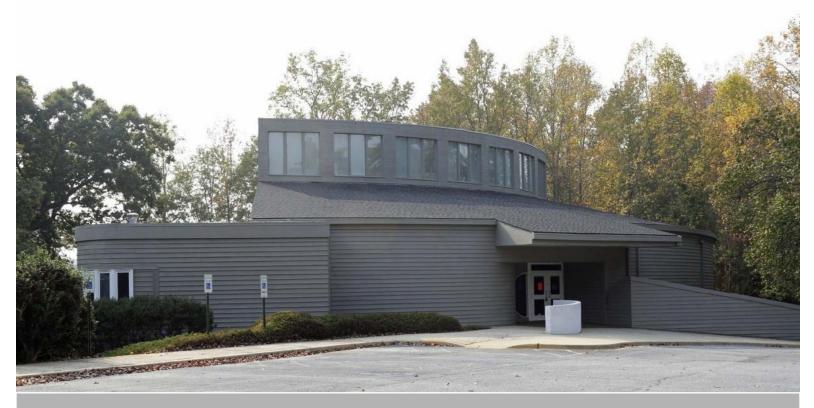

## MEDICAL OFFICE FOR SALE/LEASE

125 Dillon Dr. Spartanburg, SC 29307

- 9,869± sq. ft. of medical office space near Mary Black Hospital
- Ample parking with 43 spaces on the upper and an additional 14 on the lower level.
- Includes 9 exam rooms, 2 laboratory areas, a locker room, 7 offices (4 of which have private restrooms), a lobby, conference room, filing room, and waiting area.
- Owner-Finance/Carry/Rent-To-Own Options Available

## MEDICAL OFFICE FOR SALE/LEASE

125 Dillon Dr. Spartanburg, SC 29307