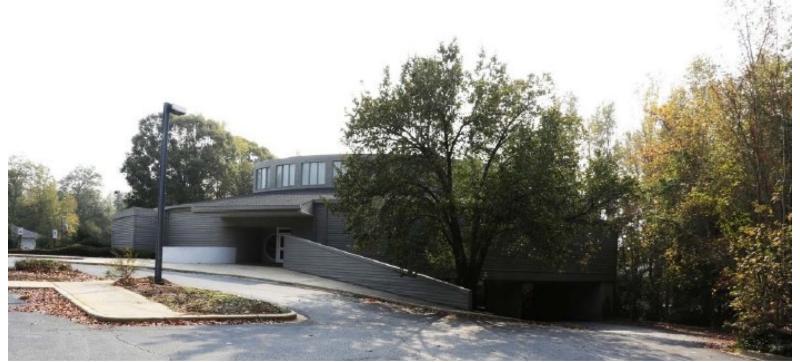

## MEDICAL OFFICE FOR SALE/LEASE

125 Dillon Dr. Spartanburg, SC 29307

- 9,869± sq. ft. of medical office space near Mary Black Hospital
- Ample parking with 43 spaces on the upper and an additional 14 on the lower level.
- Includes 9 exam rooms, 2 laboratory areas, a locker room, 7 offices (4 of which have private restrooms), a lobby, conference room, filing room, and waiting area.
- Owner-Finance/Carry/Rent-To-Own Options Available

## MEDICAL OFFICE FOR SALE/LEASE

125 Dillon Dr. Spartanburg, SC 29307