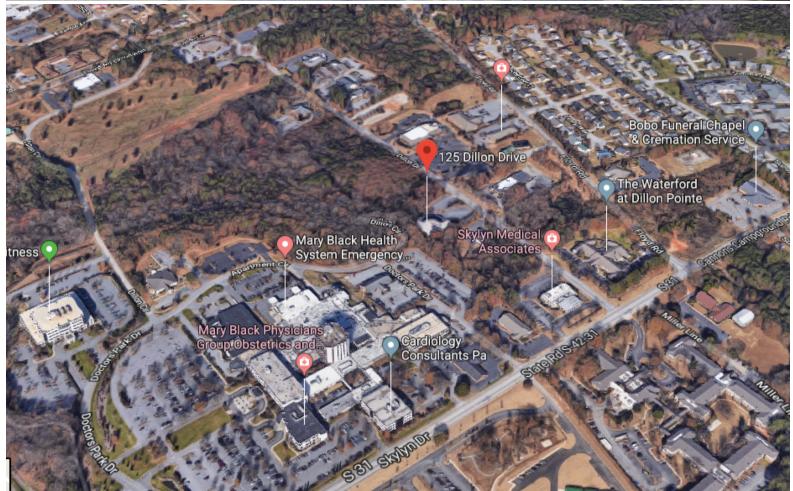

## MEDICAL OFFICE FOR SALE/LEASE

125 Dillon Dr. Spartanburg, SC 29307

- 9,869± sq. ft. of medical office space near Mary Black Hospital
- Ample parking with 43 spaces on the upper and an additional 14 on the lower level.
- Includes 9 exam rooms, 2 laboratory areas, a locker room, 7 offices (4 of which have private restrooms), a lobby, conference room, filing room, and waiting area.
- Owner-Finance/Carry/Rent-To-Own Options Available

## MEDICAL OFFICE FOR SALE/LEASE

125 Dillon Dr. Spartanburg, SC 29307